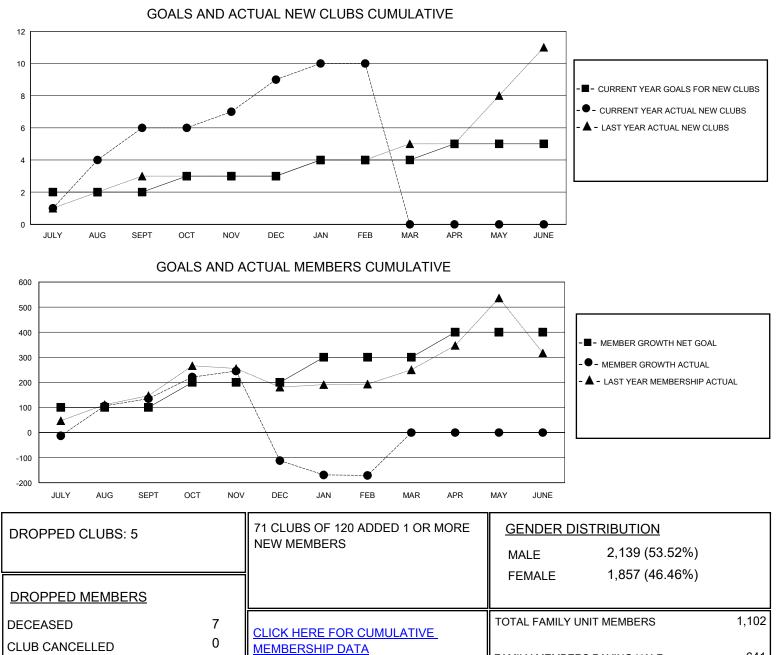

## MONTHLY MEMBERSHIP PROGRESS REPORT

District 307 A2

Results as of: 2/29/2024

| GMT:                  | LOCATION INDONESIA |           |               |                       |                        |                         | GMT CA                                             |
|-----------------------|--------------------|-----------|---------------|-----------------------|------------------------|-------------------------|----------------------------------------------------|
| Clubs                 |                    |           |               | Members               |                        |                         |                                                    |
| RESULTS FOR 2023-2024 |                    |           |               | RESULTS FOR 2023-2024 |                        |                         |                                                    |
| QUARTER               | NEW CLUB GOAL      | NEW CLUBS | DROPPED CLUBS | QUARTER MEM           | BER GROWTH NET<br>GOAL | MEMBER GROWTH<br>ACTUAL | DROPPED<br>MEMBERS ACTUAL<br>(including transfers) |
| JULY/AUG/SEPT         | 2                  | 6         | 4             | JULY/AUG/SEPT         | 100                    | 358                     | 207                                                |
| OCT/NOV/DEC           | 1                  | 3         | 0             | OCT/NOV/DEC           | 100                    | 254                     | 495                                                |
| JAN/FEB/MAR           | 1                  | 1         | 1             | JAN/FEB/MAR           | 100                    | 36                      | 92                                                 |
| APR/MAY/JUNE          | 1                  | 0         | 0             | APR/MAY/JUNE          | 100                    | 0                       | 0                                                  |